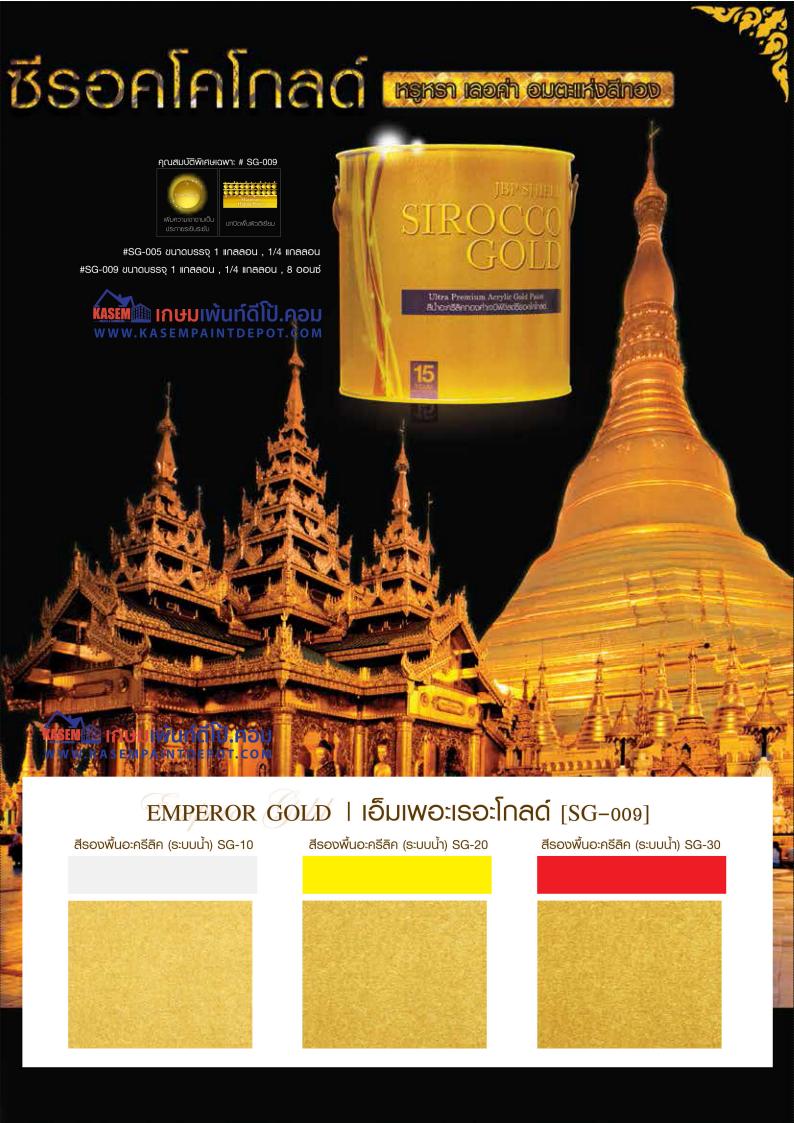

### PLATINUM GOLD | แพลทตินัมโกลด์ [SG-100]

สีรองพื้นอะครีลิค (ระบบน้ำ) SG-10

สีรองพื้นอะครีลิค (ระบบน้ำ) SG-20

สีรองพื้นอะครีลิค (ระบบน้ำ) SG-30

> SG-10 สีขาว SG-20 สีเหลือง SG-30 สีแดง

ขนาดบรรจู : 1 กล. , 1/4 กล.

#### สีรองพื้น

SG-10 (สีขาว) | SG-20 (สีเหลือง) | SG-30 (สีแดง)

การพลม น้ำสะอาด ทา : 10-15% พ่น : 25-30%

สีทอง : ทับหน้า

สีน้ำอะครีลิคทองคำ SG-005 การปกคลุมพื้นที่ 30-35/ตรม./กล./เที่ยว

การพสม น้ำสะอาด nn : 10-15% wiu : 25-30%