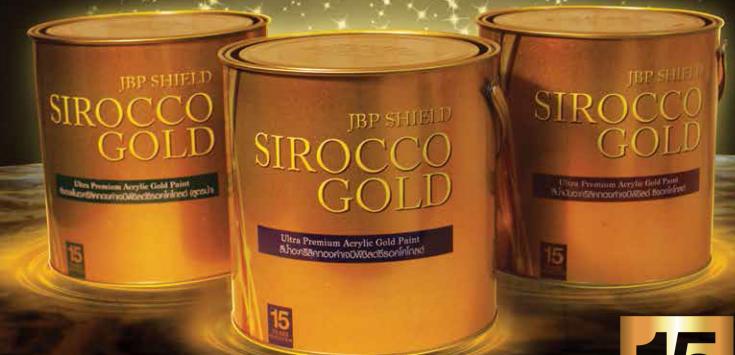

# SIROCCO GOLD

EUSEM LA LULIWAT OF BOT. COM

Ultra Premium Acrylic Gold Paint สีอ:ครีลิคทองคำเจบีพีชิลด์ ซีรอคโคโกลด์

# สีน้ำอะครีลิคทองคำเจบีพีซิลด์

พงมุกทองคุณภาพสูงชนิดพิเศษจากยุโรป พลิตจาก**สีน้ำอะครีลิคแท้ 100%** คุณภาพสูง ให้สีทองโดดเด่นดั่ง ทองคำแท้ ยึดเกาะกับพื้นพิววัสดุได้ดีเยี่ยม เงางามและมีเนื้อสีมาก **ใช้งานได้อเนกประสงค์ทุกพื้นพิว** เหมาะลำหรับ พื้นพิวทุกชนิด เช่น ปูน อิฐ กระเบื้อง คอนกรีต เซรามิค กระจก ไม้ และโลหะทุกชนิด ใช้ทา งานลายรดน้ำ ศาลพระภูมิ พระพุทธรูป โบสถ์ เจดีย์ ช่อฟ้า ใบระกา ประตูอัลลอยด์ และเฟอร์นิเจอร์

- 🗽 พงมุกทองชนิดพิเศษจากยุโรป
- 👠 แวววาวระยิบระยับเหมือนพลึกคริสตัล
- 🗽 สามารถสลายละอองพุ่นที่เกาะติดฟิล์มสีได้ด้วยตัวเอง (Self-Cleaning)
- 🗽 ทาทับได้ทุกพื้นพิว
- **h.** ทนทานนาน 15 ปี