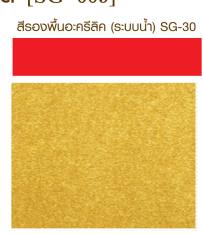

### PLATINUM GOLD | แพลทตินัมโกลด์ [SG-100]

สีรองพื้นอะครีลิค (ระบบน้ำ) SG-10

สีรองพื้นอะครีลิค (ระบบน้ำ) SG-20

สีรองพื้นอะครีลิค (ระบบน้ำ) SG-30

> SG-10 สีขาว SG-20 สีเหลือง SG-30 สีแดง

ขนาดบรรจู : 1 กล. , 1/4 กล.