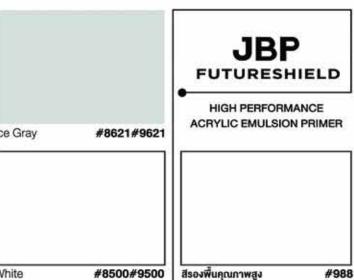

#### คุณสมบัติและการใช้งาน (Properties and Uses)

สีน้ำอะครีลิคคุณภาพสูง สำหรับภายนอกและภายใน ผลิตจากอะครีลิคแท้ 100% ด้วยเทคโนโลยี Titanium Ultra Protection จากสหรัฐอเมริกา ปกป้องฟิล์มสี ให้เปล่งประกาย งดงาม ยาวนานตลอด 16 ปี ทนทานต่อสภาวะอากาศช่วยประหยัดพลังงานด้วย Heat Protection Technology ลดอุณหภูมิ ภายในบ้านคุณ เหมาะสำหรับพื้นผิวปูนฉาบ เช่น คอนกรีต อิฐ ยิปซิ่ม กระเบื้องแผ่นเรียบ

High Performance Acrylic Emulsion Paint for both exterior and interior use, produced based on 100% pure acrylic latex under Titanium Ultra Technology from USA. Protects color to long lasting for 16 years. Assists to save energy with Heat Protection Technology and to reduce the temperature inner-house. Suitable for masonry surfaces such as stucco, concrete, brick, gypsum, asbestos

| <b>ข้อมูลจำเพาะ</b> / ประเทท                                                                                                                 | ลักษณะสี<br>Appearance            | การปกคลุมพื้นที่<br>(คร.บ./ชาละอนกที่ยว)<br>Coverage (ย.ส.ท./บ.ร.Gal./Coat) | ชนิดเครื่องมือ<br>Application   | การผสมก่อนใช้งาน<br>(SeadSurses)<br>Mixing Ratio (by volume)                       | ระยะเวลาแห้ง Drying Time |                                    |
|----------------------------------------------------------------------------------------------------------------------------------------------|-----------------------------------|-----------------------------------------------------------------------------|---------------------------------|------------------------------------------------------------------------------------|--------------------------|------------------------------------|
| Specific Data Type                                                                                                                           |                                   |                                                                             |                                 |                                                                                    | ะหังก็ผิว<br>Surface dry | sHamifulA<br>Dry to recoat         |
| สน้ำอะครีลิกกุณภาพสูง เจบีพีฟิวเจอร์ซิลด์<br>JBP Future Shield High Performance<br>Acrylic Emulsion Paint                                    | กึ่งเงา/เนียน<br>Semi-Gloss/Sheen | 35-40                                                                       | แปรง ลูกกลิ้ง<br>หรือเครื่องพ่น | ผสมน้ำสะอาค 10-15%<br>Water 10-15%                                                 | ภายใน<br>30 บาที         | กายหลัง 2 ชั่วโมง<br>After 2 hours |
| สีรองพื้นคุณภาพสูง เจบีพีฟิวเจอร์ซิลด์ เบอร์ 988<br>JBP Future Shield High Performance Acrylic Emulsion<br>Primer #988                       | ด้าน<br>Matt                      |                                                                             |                                 |                                                                                    |                          |                                    |
| สีรองพื้นปูน เจบีพี สุพธีนไพรเมอร์ เบอร์ 2900 (สูตรน้ำ)<br>JBP Supreme Primer #2900 (Water Based)                                            | ต้าน<br>Matt                      | 40-45                                                                       | Brush, Roller<br>or Spraying    | nn/กลัง ไม่คืองผสมน้ำ<br>Brush/Roller No need<br>พัน ผสมน้ำ 10 : 1<br>Spray 10 : 1 | Within<br>30 min.        |                                    |
| สีรองพื้นปูน เอนกประสงค์ เจบีพี มัลคิเพอเพิสไพรแมอร์<br>แบอร์ 2000 (ระบบน้ำมิน) สูตรผสมผงสี<br>JBP Multipurpose Primer #2000 (Solvent Based) | ค้าน<br>Matt                      | 25-33                                                                       |                                 | ไม่คืองผสมทินเนอร์<br>Unthinned                                                    |                          | ภายหลัง 3 ชั่วโมง<br>After 3 hours |