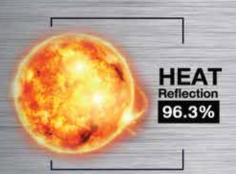

#### มอก. 2514-2553 (สี่อิมัลชันลดความร้อนจากแสงอาทิตย์)

ผลิตภัณฑ์เพลกินัมคลาสสำหรับสีทากายนอกอาคาร สะท้อนความร้อนรังสีจากแสงอาทิตย์ที่ตกกระทบ พื้นผิวสูงสุดถึง 96.3% ได้รับ<mark>มอก. 2514-2553 สีอิมัลชันลดความร้อนจากแสงอาทิตย์</mark> มาตรฐาน กระทรวงอุตสาหกรรม นอกจากนี้ยังเสริมประสิทธิภาพต่อต้าน การซีดจางได้ดียิ่งขึ้น ภายในกระป้อง เดียวเท่านั้น

#### ฉลากประหยัดพลังงานประสิทธิภาพสูง

ที่สุดของนวัตทรรมสีรักษ์โลก จากเจบีพี มีคุณสมบัติในการสะก้อน รังสีแสงอาทิตย์ได้สูงสุดถึงร้อยละ 96.3% ช่วยลดความร้อนทำให้บ้านเย็น ดังนั้นจึงนั่นใจได้ว่า สี เจบีพี จะช่วยลดค่าใช้จ่ายด้านพลังงานและประหยัด เงินลงได้อีกทั้งช่วยลดการใช้พลังงานของประเทศอีกด้วย

#### เทคโนโลยีสีสะท้อนความร้อนอัจฉริยะ

สะท้อนทุกคลื่นความร้อนให้บ้านเย็น จากส่วนผสมของอนุกาคฉนวนไมโครสเฟียร์ เซรามิกเทคโนโลยีแม่สีสะท้อนความร้อน (Solar Reflective Pigment) ผสานกับ คุณสมบัติพิเศษจากอลูมิเนียมเพสต์ ทำให้เจบีพี ฟิวเจอร์ซิลด์ ช่วยลดอุณหภูมิ ที่พื้นผิวได้สูงสุด 12 องศาเซลเซียสและลดอุณหภูมิในบ้านให้ต่ำลงได้ถึง 3 - 5 °C ช่วยประหยัดพลังงานไฟฟ้าได้สูงสุด 96.3% ซึ่งมากกว่าสีทั่วไปถึง 3 เก่า สร้างความรู้สึกเย็นสบาย ผ่อนคลาย ทุกครั้งที่ก้าวเข้าสู่ตัวบ้าน