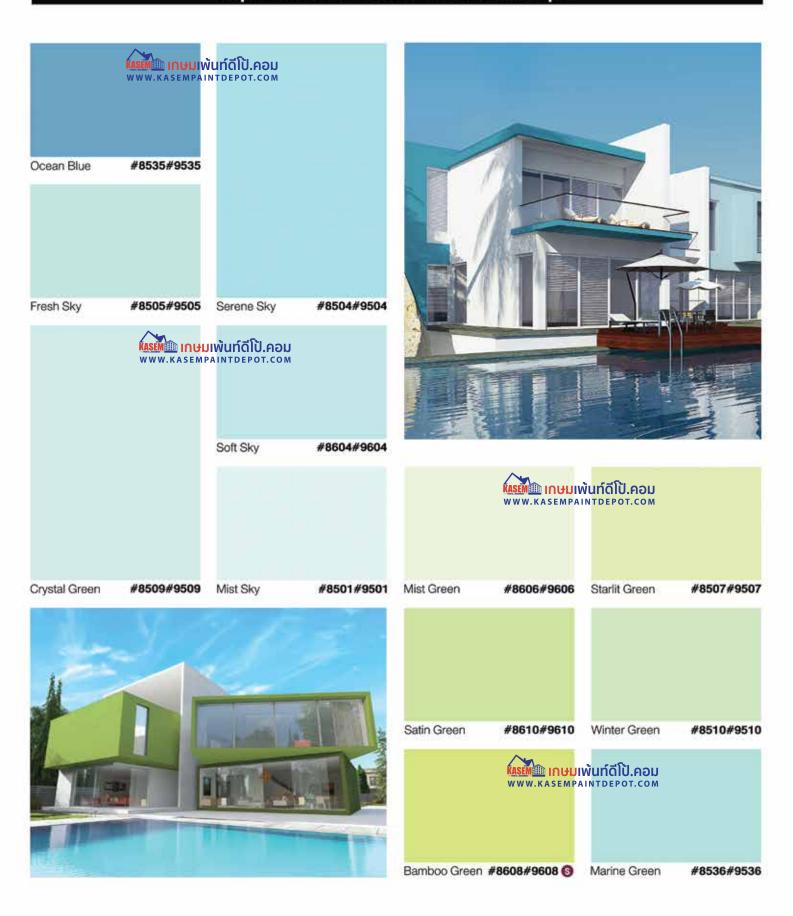

### FUTURESHIELD

สีน้ำอะครีลิคคุณภาพสูง เจบีพีฟิวเจอร์ซิลด์ สำหรับภายนอกและภายใน

#### สีน้ำอะครีลิคคุณภาพสูง เจบีพีฟิวเจอร์ชิลด์ สำหรับภายนอกและภายใน

พww.kasempaintdepot.com