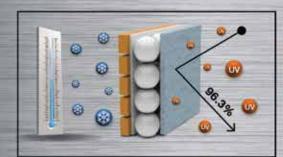

#### มอก. 2514-2553 (สี่อิมัลชันลดความร้อนจากแสงอาทิตย์)

ผลิตภัณฑ์เพลกินัมคลาสสำหรับสีทากายนอกอาคาร สะท้อนความร้อนรังสีจากแสงอาทิตย์ที่ตกกระทบ พื้นผิวสูงสุดถึง 96.3% ได้รับ<mark>มอก. 2514-2553 สีอิมัลชันลดความร้อนจากแสงอาทิตย์</mark> มาตรฐาน กระทรวงอุตสาหกรรม นอกจากนี้ยังเสริมประสิทธิภาพต่อต้าน การซีดจางได้ดียิ่งขึ้น ภายในกระป้อง เดียวเท่านั้น

#### ฉลากประหยัดพลังงานประสิทธิภาพสูง

ที่สุดของนวัตทรรมสีรักษ์โลก จากเจบีพี มีคุณสมบัติในการสะก้อน รังสีแสงอาทิตย์ได้สูงสุดถึงร้อยละ 96.3% ช่วยลดความร้อนทำให้บ้านเย็น ดังนั้นจึงนั่นใจได้ว่า สี เจบีพี จะช่วยลดค่าใช้จ่ายด้านพลังงานและประหยัด เงินลงได้อีกทั้งช่วยลดการใช้พลังงานของประเทศอีกด้วย

#### เทคโนโลยีสีสะท้อนความร้อนอัจฉริยะ

สะท้อนทุกคลื่นความร้อนให้บ้านเย็น จากส่วนผสมของอนุกาคฉนวนไมโครสเฟียร์ เซรามิกเทคโนโลยีแม่สีสะท้อนความร้อน (Solar Reflective Pigment) ผสานกับ คุณสมบัติพิเศษจากอลูมิเนียมเพสต์ ทำให้เจบีพี ฟิวเจอร์ซิลด์ ช่วยลดอุณหภูมิ ที่พื้นผิวได้สูงสุด 12 องศาเซลเซียสและลดอุณหภูมิในบ้านให้ต่ำลงได้ถึง 3 - 5 °C ช่วยประหยัดพลังงานไฟฟ้าได้สูงสุด 96.3% ซึ่งมากกว่าสีทั่วไปถึง 3 เก่า สร้างความรู้สึกเย็นสบาย ผ่อนคลาย ทุกครั้งที่ก้าวเข้าสู่ตัวบ้าน